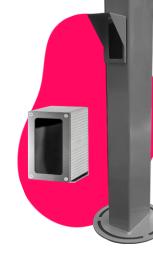

#### **Free-Flow Cameras**

## Citypak

Embedded 4G connection for Smart City uses

23 ft - 82 ft Recognition Distance

155 mph Vehicle Speed

## Visipak

High Speed capture for Free-Flow Tolling

23 ft - 82 ft Recognition Distance

155 mph Vehicle Speed

#### **Common Features**

- Recognition engine embedded = no server
- All-**integrated** / low network impact
- Flexible installation
- **High** vehicle speeds

- Integrated lighting & bracketing
- Ultra-compact
- Confidence level
- **Remote** adjustment

- Free-Running or Triggered
- High definition (HD)
- Real-time video stream
- Common SDK