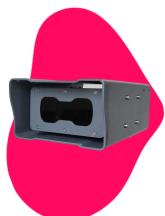

## Citypak

Embedded 4G connection for Smart City uses

23 ft - 82 ft Recognition Distance

155 mph Vehicle Speed

## Visipak

High Speed capture for Free-Flow Tolling

23 ft - 82 ft Recognition Distance

155 mph Vehicle Speed