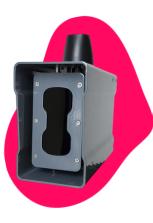

### Micropak

6 ft - 35 ft Recognition Distance

155 mph Vehicle Speed

#### Nanopak

6 ft - 23 ft Recognition Distance

#### 155 mph Vehicle Speed