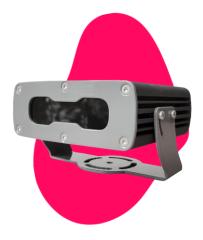

## **Mobile LPR Camera**

**PICOPAK** Mobile installation

10ft - 33 ft Recognition Distance

155 mph Vehicle Speed

#### Features

- Recognition engine embedded = **no server**
- All-**integrated** / low network impact
- Flexible installation
- Short recognition distance

- Integrated lighting & bracketing
- Ultra-**compact**
- Confidence level
- **Remote** adjustment