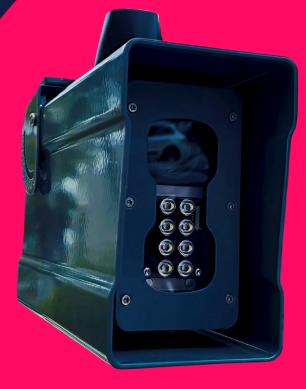

## **Mobile LPR Camera**

**PICOPAK** Mobile installation

10ft - 33 ft Recognition Distance

155 mph Vehicle Speed

#### Features

- Recognition engine embedded = **no server**
- All-**integrated** / low network impact
- Flexible installation
- Short recognition distance

- Integrated lighting & bracketing
- Ultra-**compact**
- Confidence level
- **Remote** adjustment

- Free-Running or Triggered
- High definition (HD)
- Real-time video stream
- Common SDK