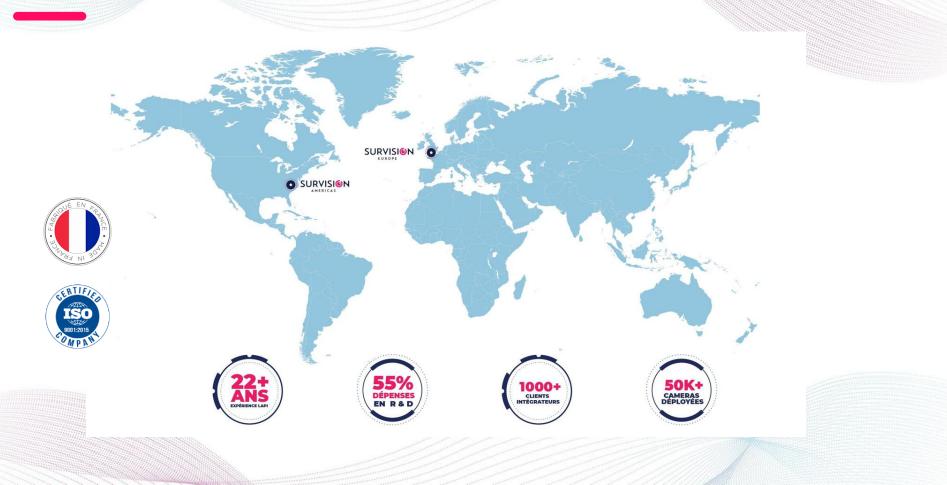

## SURVISION LICENSE PLATE RECOGNITION

## **About Survision**







# Introducing the new 5TH Generation

Get ready to experience unprecedented license plate recognition accuracy!

A stronger understanding of the LPR potential leads to focus on more powerful and significant KPIs. What is New on Generation 5?





Accelerated data throughput and algorithmic execution. Reduction on latency, ready for the future.



Enhanced machine learning capabilities



A higher megapixel count allows for capturing not only the plate's data but also detailed photos of the entire vehicle.

## Enhanced **Connectivity**

Cutting-edge PoE Module (Visipak & Micropak), Integrated Wiegand board, Embedded 4G modem (Citypak)



Designed to be sustainable. Maximum efficiency, using less power.

## **Fixed Parking Cameras**





### Micropak

6 ft - 35 ft Recognition Distance