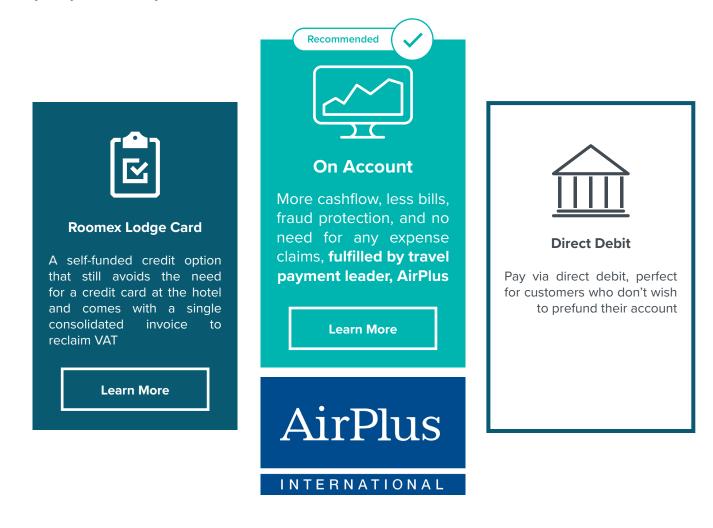

### **Our payment options**

We offer multiple ways to fund your Roomex account. A Roomex payments expert will guide you through the best way for you to fund your account.