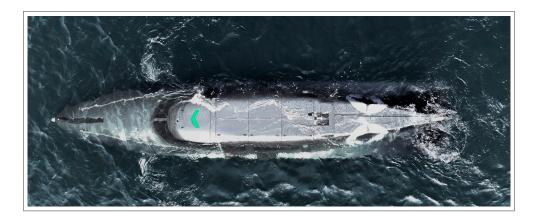

# The next generation, multi-domain, effects delivery platform

Combining the range and speed of a long-range insertion craft with the covert nature of a submersible vehicle, VICTA discretely delivers operators, payloads and equipment into contested waters.

### **Discrete Maritime Operations:**

- Force packaged: Independent or in company.
- Over The Horizon (OTH) Asset.
- Optimised for MUM-T operations.