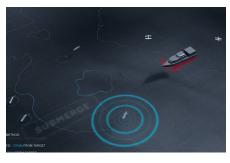

# Submerge

Our Control System automates sequences that enhance safety and simplify complex operations.