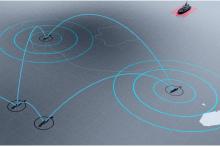

## Communication

Capable of supporting MUM-T operations.

# VICTA - Manned, Remote or Autonomous Control