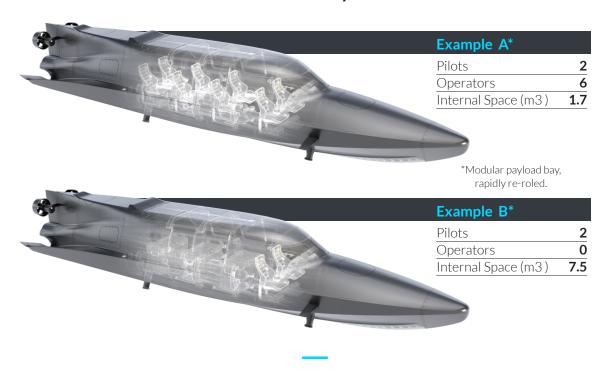

# Variable Payload

## **Performance**

| 6 6 5 1                      | 0.50      |
|------------------------------|-----------|
| Surface Endurance            | 250nm     |
| Surface Speed                | 40 kts    |
| Transition Time              | 2 minutes |
| Subsurface Endurance         | 25nm      |
| Subsurface Speed             | 6 kts     |
| Crew                         | 2         |
| Operators                    | 6         |
| Weight                       | 9.5 gt    |
| Fits in a 40ft ISO Container |           |

## **Payload**

Deliver operators, payloads or equipment.