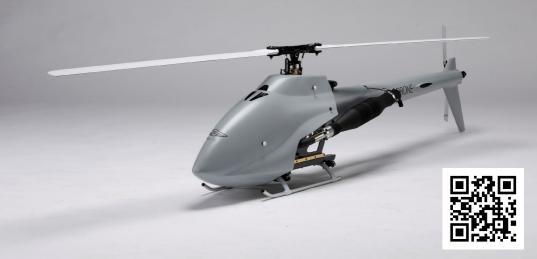

## PRODRONE GT-M

- Wind Resistance & Special Flight: 45MPH wind resistance & hovering capability
- > Speed & Reach: 100MPH speed & 1hour flight.
  - \* we're upgrading the fuel tank to extend its flight time to 4 hours.
- Reliable Power: Gasoline engine ensures operation even with no electric power.
- Versatile Platform: Customizable with sensors and cameras for diverse needs.
  - \* 15 lb payload
- Price: USD 20,000. Orders are open now and it will go on sale this summer.