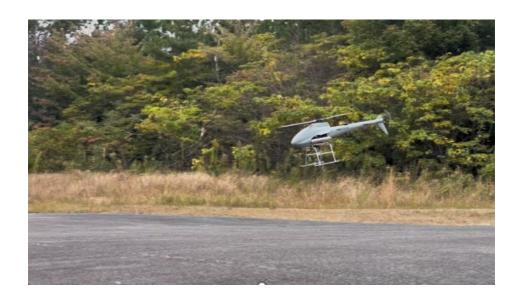

## PRODRONE GT-M

- Wind Resistance & Special Flight: 45MPH wind resistance & hovering capability
- > Speed & Reach: 100MPH speed & 1hour flight.
  - \* we're upgrading the fuel tank to extend its flight time to 4 hours.
- Reliable Power: Gasoline engine ensures operation even with no electric power.
- Versatile Platform: Customizable with sensors and cameras for diverse needs.
  - \* 15 lb payload
- Price: USD 20,000. Orders are open now and it will go on sale this summer.