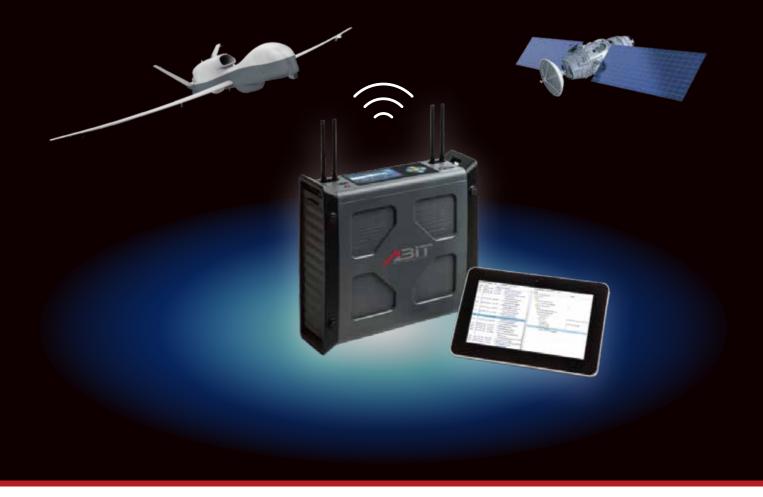

## RF Signal Capture and playback for Drone / NTN

Optimizing Drone & NTN Communications: RF Monitoring with portable ABIT RF monitor.

**Expanding drone and NTN communications,** the ABIT Portable RF Monitor is ideal for quality testing and troubleshooting.

ABIT RF monitor is a wideband RF receiver capable of capturing and playing back RF signals.

It is compact, lightweight, and battery-powered, ensuring easy deployment at drone and NTN communication test sites.