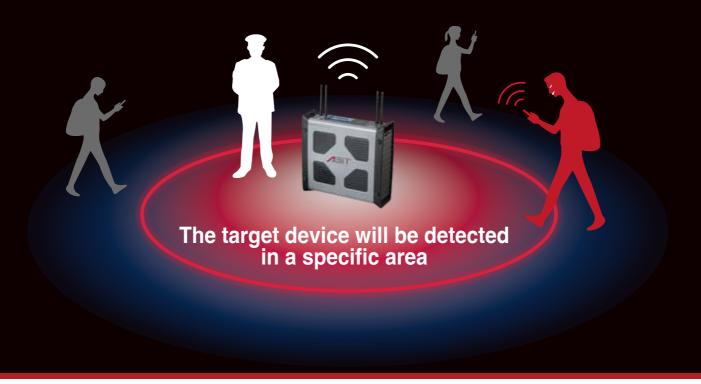

# **Advanced Threat Detection & Security for Defense Applications via RF Monitoring**

Portable battery powered RF monitor system

The communication of the target device will be checked by monitoring all device IDs.

### Key feature:

- Compact, Lightweight, and Portable
  - Ideal for rapid deployment in the field.
- Battery-Powered
  - Ensures flexible operation without reliance on fixed power sources.
- Terminal ID Monitoring
  - Detects unauthorized devices entering restricted areas.