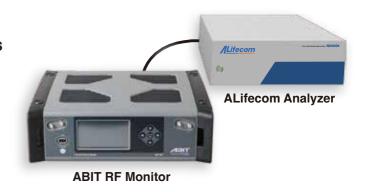

### **Seamless Integration**

ABIT RF Monitor integrates with surveillance systems like the ALifecom Analyzer, enhancing security capabilities for more advanced monitoring. While high-level encrypted communications remain challenging to decrypt, the ABIT RF Monitor significantly strengthens security measures.